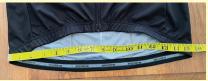

## Giordana's jerseys measured dimensions (inches) - see images chest waist sleeve to sleeve front back jersey (pit to pit) band sleeve width length length 15.5 women's S 17.5 28.25 4.875 19.5 24.75 women's M 18 16 28.625 20.25 25.5 women's L 18.5 16.5 29 5.25 21 26.25 women's XL 18.6 17 30 5.25 21.75 26.5 men's M 19.375 15.5 33.25 5.5 21 26.5 27 men's L 19.625 16.25 33.875 5.5 21.75 mens' XL 20 17 34.5 5.5 22.25 27.5 men's 2XL 21.5 17.5 35.5 6 23 28

data in grey were interpolated

chest (pit to pit)

sleeve to sleeve

waist band

front length

back length