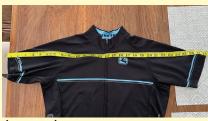

## Giordana's jerseys measured dimensions (inches) - see images chest waist sleeve to sleeve front back jersey (pit to pit) band sleeve width length length 15.5 women's S 17.5 28.25 4.875 19.5 24.75 women's M 18 16 28.625 20.25 25.5 women's L 18.5 16.5 29 5.25 21 26.25 women's XL 18.6 17 30 5.25 21.75 26.5 men's M 19.375 15.5 33.25 5.5 21 26.5 27 men's L 19.625 16.25 33.875 5.5 21.75 mens' XL 20 17 34.5 5.5 22.25 27.5 men's 2XL 21.5 17.5 35.5 6 23 28

data in grey were interpolated

chest (pit to pit)

sleeve to sleeve

waist band

front length

back length