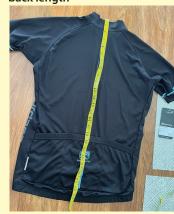

## Giordana's jerseys measured dimensions (inches) - see images chest waist sleeve to sleeve front back jersey (pit to pit) band sleeve width length length 15.5 women's S 17.5 28.25 4.875 19.5 24.75 women's M 18 16 28.625 20.25 25.5 women's L 18.5 16.5 29 5.25 21 26.25 women's XL 18.6 17 30 5.25 21.75 26.5 men's M 19.375 15.5 33.25 5.5 21 26.5 27 men's L 19.625 16.25 33.875 5.5 21.75 mens' XL 20 17 34.5 5.5 22.25 27.5 men's 2XL 21.5 17.5 35.5 6 23 28

data in grey were interpolated

chest (pit to pit)

sleeve to sleeve

waist band

front length

back length