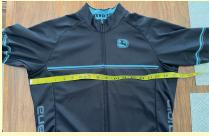

## Giordana's jerseys measured dimensions (inches) - see images chest waist sleeve to sleeve front back jersey (pit to pit) band sleeve width length length 15.5 women's S 17.5 28.25 4.875 19.5 24.75 women's M 18 16 28.625 20.25 25.5 women's L 18.5 16.5 29 5.25 21 26.25 women's XL 18.6 17 30 5.25 21.75 26.5 men's M 19.375 15.5 33.25 5.5 21 26.5 27 men's L 19.625 16.25 33.875 5.5 21.75 mens' XL 20 17 34.5 5.5 22.25 27.5 men's 2XL 21.5 17.5 35.5 6 23 28

data in grey were interpolated

chest (pit to pit)

sleeve to sleeve

waist band

front length

back length