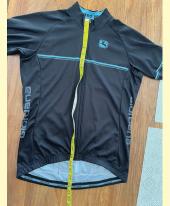

## Giordana's jerseys measured dimensions (inches) - see images chest waist sleeve to sleeve front back jersey (pit to pit) band sleeve width length length 15.5 women's S 17.5 28.25 4.875 19.5 24.75 women's M 18 16 28.625 20.25 25.5 women's L 18.5 16.5 29 5.25 21 26.25 women's XL 18.6 17 30 5.25 21.75 26.5 men's M 19.375 15.5 33.25 5.5 21 26.5 27 men's L 19.625 16.25 33.875 5.5 21.75 mens' XL 20 17 34.5 5.5 22.25 27.5 men's 2XL 21.5 17.5 35.5 6 23 28

data in grey were interpolated

chest (pit to pit)

sleeve to sleeve

waist band

front length

back length