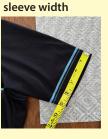

## Giordana's jerseys measured dimensions (inches) - see images chest waist sleeve to sleeve front back jersey (pit to pit) band sleeve width length length 15.5 women's S 17.5 28.25 4.875 19.5 24.75 women's M 18 16 28.625 20.25 25.5 women's L 18.5 16.5 29 5.25 21 26.25 women's XL 18.6 17 30 5.25 21.75 26.5 men's M 19.375 15.5 33.25 5.5 21 26.5 27 men's L 19.625 16.25 33.875 5.5 21.75 mens' XL 20 17 34.5 5.5 22.25 27.5 men's 2XL 21.5 17.5 35.5 6 23 28

data in grey were interpolated

chest (pit to pit)

sleeve to sleeve

waist band

front length

back length